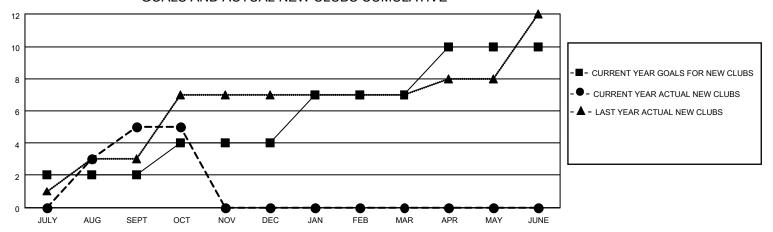

## GOALS AND ACTUAL NEW CLUBS CUMULATIVE

## MONTHLY MEMBERSHIP PROGRESS REPORT

LOCATION INDIA District 324 D Results as of: 10/31/2022

| Clubs RESULTS FOR 2022-2023 |   |   |   | Members RESULTS FOR 2022-2023 |    |      |    |
|-----------------------------|---|---|---|-------------------------------|----|------|----|
|                             |   |   |   |                               |    |      |    |
| JULY/AUG/SEPT               | 2 | 5 | 3 | JULY/AUG/SEPT                 | 10 | 1039 | 60 |
| OCT/NOV/DEC                 | 2 | 0 | 0 | OCT/NOV/DEC                   | 10 | 19   | 3  |
| JAN/FEB/MAR                 | 3 | 0 | 0 | JAN/FEB/MAR                   | 10 | 0    | 0  |
| APR/MAY/JUNE                | 3 | 0 | 0 | APR/MAY/JUNE                  | 10 | 0    | 0  |