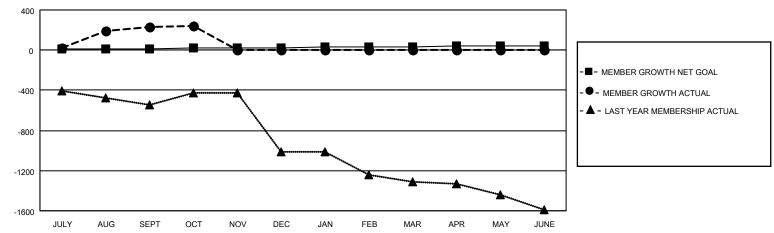

## GOALS AND ACTUAL MEMBERS CUMULATIVE

| DROPPED CLUBS: 3 |    | 43 CLUBS OF 90 ADDED 1 OR<br>MORE NEW MEMBERS | GENDER DISTRIBUTION                   |                                |  |
|------------------|----|-----------------------------------------------|---------------------------------------|--------------------------------|--|
|                  |    | INOILE NEW MEMBERS                            | MALE<br>FEMALE                        | 2,293 (74.59%)<br>780 (25.37%) |  |
| DROPPED MEMBERS  |    |                                               | NON BINARY<br>PREFER NOT TO ANSWE     | 0 (0.00%)<br>₹ 1 (0.03%)       |  |
| DECEASED         | 0  |                                               | THE ENTITY TO ANOWER                  | 1 (0.0070)                     |  |
| CLUB CANCELLED   | 0  | CLICK HERE FOR CUMULATIVE                     | TOTAL FAMILY UNIT MEMBERS             | 3,012                          |  |
| OTHER            | 64 | MEMBERSHIP DATA                               |                                       |                                |  |
| TOTAL 64         |    |                                               | FAMILY MEMBERS PAYING HALF DUES 1,538 |                                |  |
|                  |    |                                               |                                       |                                |  |

## MONTHLY MEMBERSHIP PROGRESS REPORT

LOCATION INDIA District 324 D Results as of: 10/31/2022

| Clubs RESULTS FOR 2022-2023 |   |   |   | Members RESULTS FOR 2022-2023 |    |      |    |
|-----------------------------|---|---|---|-------------------------------|----|------|----|
|                             |   |   |   |                               |    |      |    |
| JULY/AUG/SEPT               | 2 | 5 | 3 | JULY/AUG/SEPT                 | 10 | 1039 | 60 |
| OCT/NOV/DEC                 | 2 | 0 | 0 | OCT/NOV/DEC                   | 10 | 19   | 3  |
| JAN/FEB/MAR                 | 3 | 0 | 0 | JAN/FEB/MAR                   | 10 | 0    | 0  |
| APR/MAY/JUNE                | 3 | 0 | 0 | APR/MAY/JUNE                  | 10 | 0    | 0  |